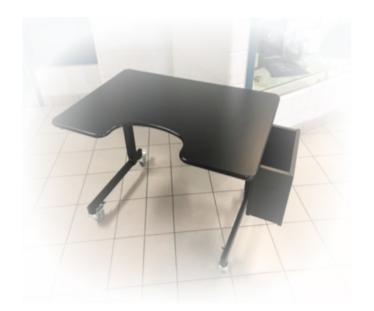

### Other features include:

- Flush or Raised Edging
- Tilting Top 8 Position
- 2" or 3" Locking Caster Wheels
- Option for furniture glides
- Storage Box
- Accessory Mounting Bracket
- Flat Black Colored Top
- Under Side Padding
- Sensory Bowl