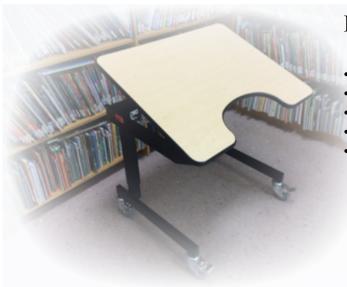

#### **ERGOTable Standard Desk**

- Available sizes: 30" x 24", 36" x 28", 42" x 28", 48" x 28"
- Custom sizes available (**DYOD** design your own desktop)
- Various Cut Out sizes to accommodate student, an Ergonomic fit
- Table top is Hard Rock Maple to match desks in the classroom
- Height Adjustable Desk, (manual) with easy to turn removable handle

### Other features include:

- Flush or Raised Edging
- Tilting Top 8 Position
- 2" or 3" Locking Caster Wheels
- Option for furniture glides
- Storage Box
- Accessory Mounting Bracket
- Flat Black Colored Top
- Under Side Padding
- Sensory Bowl