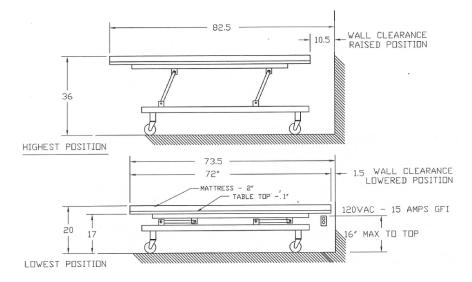

|
| Warranty:     | Can-Dan Rehatec Itd. as manufacturer warrants from the DATE OF DELIVERY TO THE<br>FIRST CONSUMER that each item described below, as NEW AND UNUSED, will be<br>free from any defects in material and/or workmanship for a period of:<br>• 5 years on change Table Frame (Manufactured by Can-Dan Rehatec Ltd.)<br>• 2 years on Linak Actuator<br>• 1 year for accessories including: |

## Picture & Diagram



Above: Change Table with optional Side-Rails





#### 72" Mobile Specifications

**62"** Mobile Specifications







### **Under Table Clearance**