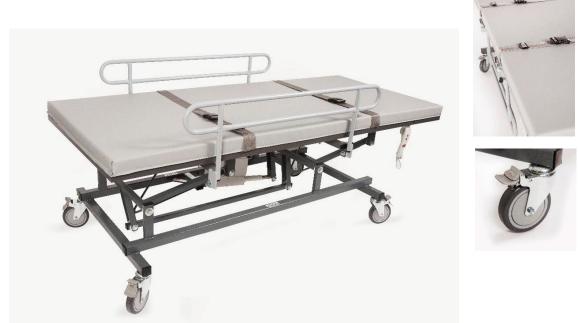

| deteriorate.                                                                                                                                                                                                                                                                                                                                                                         |
| Warranty:     | Can-Dan Rehatec Itd. as manufacturer warrants from the DATE OF DELIVERY TO THE<br>FIRST CONSUMER that each item described below, as NEW AND UNUSED, will be<br>free from any defects in material and/or workmanship for a period of:<br>• 5 years on change Table Frame (Manufactured by Can-Dan Rehatec Ltd.)<br>• 2 years on Linak Actuator<br>• 1 year for accessories including: |

## Picture & Diagram



Above: Change Table with optional Side-Rails





#### 72" Mobile Specifications

**62"** Mobile Specifications







### **Under Table Clearance**