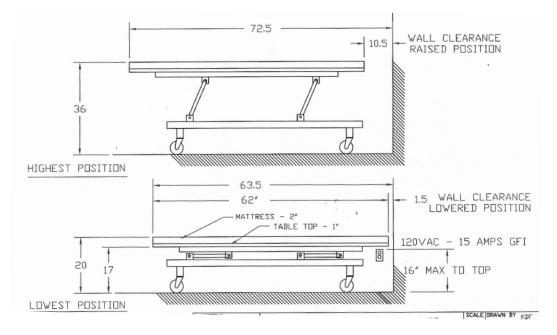

|
| Warranty:     | Can-Dan Rehatec Itd. as manufacturer warrants from the DATE OF DELIVERY TO THE<br>FIRST CONSUMER that each item described below, as NEW AND UNUSED, will be<br>free from any defects in material and/or workmanship for a period of:<br>• 5 years on change Table Frame (Manufactured by Can-Dan Rehatec Ltd.)<br>• 2 years on Linak Actuator<br>• 1 year for accessories including: |

## Picture & Diagram



Above: Change Table with optional Side-Rails





#### 72" Mobile Specifications

**62"** Mobile Specifications







### **Under Table Clearance**