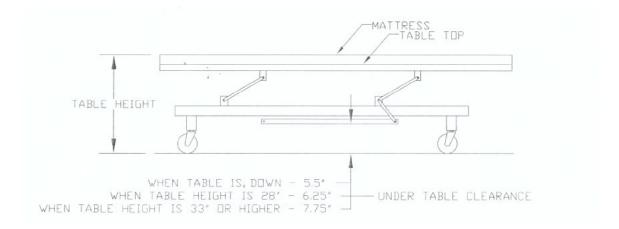

|
| Warranty:     | Can-Dan Rehatec Itd. as manufacturer warrants from the DATE OF DELIVERY TO THE<br>FIRST CONSUMER that each item described below, as NEW AND UNUSED, will be<br>free from any defects in material and/or workmanship for a period of:<br>• 5 years on change Table Frame (Manufactured by Can-Dan Rehatec Ltd.)<br>• 2 years on Linak Actuator<br>• 1 year for accessories including: |

## Picture & Diagram



Above: Change Table with optional Side-Rails





#### 72" Mobile Specifications

**62"** Mobile Specifications







### **Under Table Clearance**