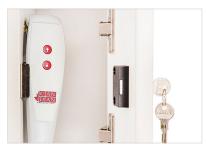

## **Specifications**

- Standard size: 62"x24" and 48" x 24" (custom lengths available from 39" to 62" long)
- Maximum weight capacity 250 lbs
- Height adjustable from approx. 22" to
- ETL listed\*
- When in use, hand control can be fastened to front cover to fold up. When not in use, hand control should be stored in the provided lock box as shown in picture
- Includes removable mattress and 2 safety belts
- Optional swing away safety rail and floor frame available
- The 18 oz. vinyl mattress is mildew resistant, latex-free, lead-free, phthalate-free and fire retardant to NFPA 701 USA and CAN/ULC-S109 standards
- The front cover is made of ABS for easy cleaning