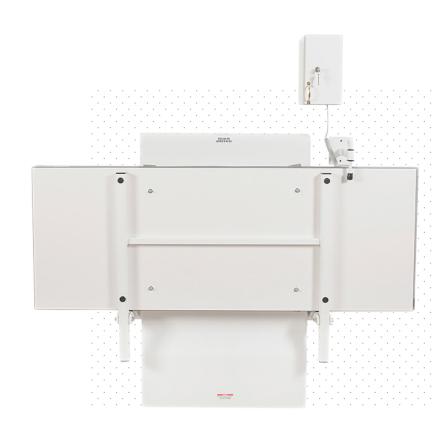

## WALL MOUNT FOLD UP **CHANGING TABLES**

MODEL: #20-00-62 | SIZE: 62" x 24" Model #20-00-48 | SIZE: 48" x 24"

- \*Motor-Operated Appliances [UL 73:2011 Ed.10 R:08Aug2018]
- \* Motor-Operated Appliances (Household And Commercial) [CSA C22.2#68:2009 Ed.7+U1;U2;U3]