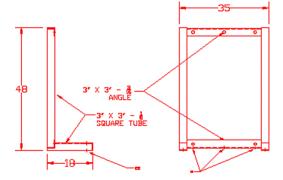

## Measurements:

\* REAR 3 - HEX BOLTS 3/8 X 3.5 WITH 2 1/2 LAG SHIELD (DRILL 5/8 HOLE) \*\* FRONT: 2 - HEX BOLTS 5/16 X 2.5 WITH 1 3/4 LAG SHIELD (DRILL 1/2 HOLE) ALL HARDWARE ONCLUDED WITH FLOOR FRANE