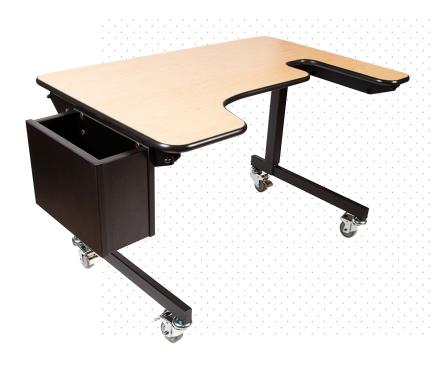

# ERGOTABLE STANDARD DESK

SIZES: 30" x 24" || 36" x 28" || 42" x 28" || 48" x 28"

- Custom sizes available (DYOD design your own desktop)
- Various Cut Out sizes to accommodate student, an Ergonomic fit
- Table top is Hard Rock Maple to match desks in the classroom
- Height Adjustable Desk, (manual) with easy to turn removable handle
- Flush or Raised Edging
- Tilting Top 8 Positions
- 2" or 3" Locking Caster Wheels
- Option for Furniture Glides
- Storage Box
- Accessory Mounting Bracket
- Flat Black Colored Top
- Under Side Padding
- Sensory Bowl