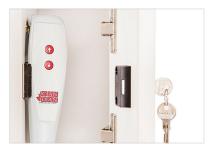

- Sizes: 62x24" & custom (inquire for more details)
- Maximum weight capacity 250 lbs
- Adjustable from approx. 22" to 37"
- ETL listed\*
- When in use, hand control can be fastened to front cover to Fold Up. When not in use, hand control should be stored in the provided lock box as shown in picture
- Fold Up comes with a removable mattress fitted with hook fasteners on the bottom and 2 safety belts
- The 18 oz. vinyl mattress is mildew resistant, latex-free, lead-free, phthalate-free and fire retardant to NFPA 701 USA and CAN/ ULC-S109 standards
- The front cover is made of acrylic for easy cleaning
- Wall Mount FOLD UP available in custom sizes. Reach out to us to find out more information about our custom sizes