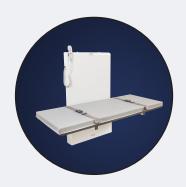

### CONTENTS

- 3 Wall Mount Changing Tables
- 4 Wall Mount Fold Up Changing Tables
- Mobile Power Height Adjustable Change Table
- ERGOtable Standard Desk
- 7 ERGOtable for Power Wheelchairs

- ETL Listed\*
- Powered by a 115VAC to 24VDC actuator
- The table is adjustable from 22" to 38", including mattress
- Maximum weight capacity 250 lbs.
- Comes with a removable mattress with hook loop fasteners on the bottom, and two body safety belts
- Hand control is fastened to the front cover with Velcro
- The front cover is made of acrylic for easy cleaning

# WALL MOUNT CHANGING TABLES

MODEL: #19-88-62 and #19-88-72 | SIZE: 62" x 24" and 72" x 24"

<sup>\*</sup>Motor-Operated Appliances [UL 73:2011 Ed.10 +R:08Aug2018]

<sup>\*</sup>Motor-Operated Appliances (Household And Commercial) [CSA C22.2#68:2009 Ed.7+U1;U2;U3]