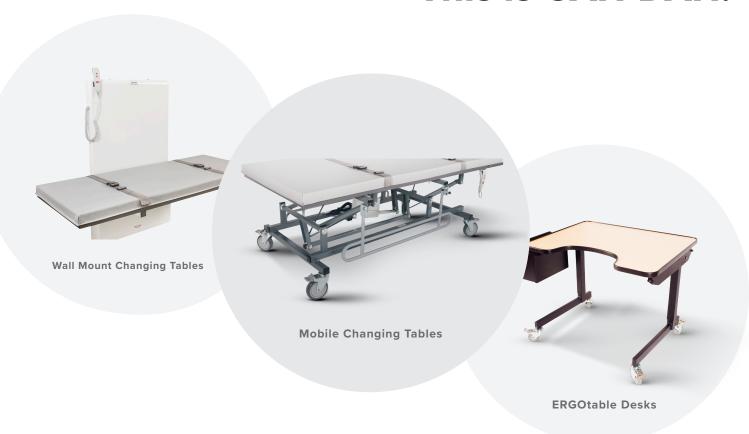

### CONTENTS

- 3 Wall Mount Changing Tables
- 4 Wall Mount Fold Up Changing Tables
- Mobile Power Height Adjustable Change Table
- ERGOtable Standard Desk
- 7 ERGOtable for Power Wheelchairs

- ETL Listed\*
- Powered by a 115VAC to 24VDC actuator
- The table is adjustable from 22" to 38", including mattress
- Maximum weight capacity 250 lbs.
- Comes with a removable mattress with hook loop fasteners on the bottom, and two body safety belts
- Hand control is fastened to the front cover with Velcro
- The front cover is made of acrylic for easy cleaning

# WALL MOUNT CHANGING TABLES

MODEL: #19-88-62 and #19-88-72 | SIZE: 62" x 24" and 72" x 24"

<sup>\*</sup>Motor-Operated Appliances [UL 73:2011 Ed.10 +R:08Aug2018]

<sup>\*</sup>Motor-Operated Appliances (Household And Commercial) [CSA C22.2#68:2009 Ed.7+U1;U2;U3]