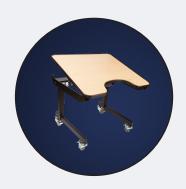

# ERGOTABLE STANDARD DESK

SIZES: 30" x 24" || 36" x 28" || 42" x 28" || 48" x 28"

- Custom sizes available (DYOD design your own desktop)
- Various Cut Out sizes to accommodate student, an Ergonomic fit
- Table top is Hard Rock Maple to match desks in the classroom
- Height Adjustable Desk, (manual) with easy to turn removable handle
- Flush or Raised Edging
- Tilting Top 8 Positions
- 2" or 3" Locking Caster Wheels
- Option for Furniture Glides
- Storage Box
- Accessory Mounting Bracket
- Flat Black Colored Top
- Under Side Padding
- Sensory Bowl