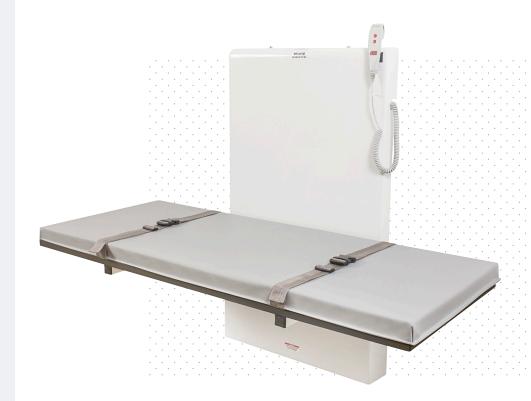

### CONTENTS

- 3 Wall Mount Changing Tables
- 4 Wall Mount Fold Up Changing Tables
- Mobile Power Height Adjustable Change Table
- ERGOtable Standard Desk
- 7 ERGOtable for Power Wheelchairs

- ETL Listed\*
- Powered by a 115VAC to 24VDC actuator
- The table is adjustable from 22" to 38", including mattress
- Maximum weight capacity 250 lbs.
- Comes with a removable mattress with hook loop fasteners on the bottom, and two body safety belts
- Hand control is fastened to the front cover with Velcro
- The front cover is made of acrylic for easy cleaning

# WALL MOUNT CHANGING TABLES

MODEL: #19-88-62 and #19-88-72 | SIZE: 62" x 24" and 72" x 24"

<sup>\*</sup>Motor-Operated Appliances [UL 73:2011 Ed.10 +R:08Aug2018]

<sup>\*</sup>Motor-Operated Appliances (Household And Commercial) [CSA C22.2#68:2009 Ed.7+U1;U2;U3]