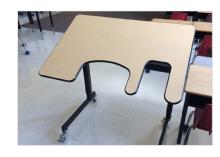

# ERGOTABLE STANDARD DESK

SIZES: 30" x 24" || 36" x 28" || 42" x 28" || 48" x 28"

- Custom sizes available (DYOD design your own desktop)
- Various Cut Out sizes to accommodate student, an Ergonomic fit
- Table top is Hard Rock Maple to match desks in the classroom
- Height Adjustable Desk, (manual) with easy to turn removable handle
- Flush or Raised Edging
- Tilting Top 8 Positions
- 2" or 3" Locking Caster Wheels
- Option for Furniture Glides
- Storage Box
- Accessory Mounting Bracket
- Flat Black Colored Top
- Under Side Padding
- Sensory Bowl