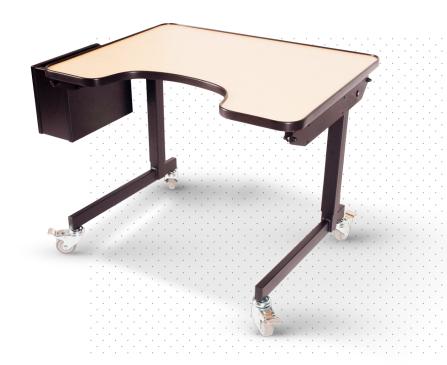

# ERGOTABLE FOR POWER WHEELCHAIRS

A manual height adjustable desk is best!

SIZES: 36" x 28" | 42" x 28"

#### Why Manual vs. Power?

- No batteries (maintenance-free)
- No plugs required
- Fully integrated with classroom and peers

- Designed to accommodate a Power Wheelchair
- Table Top 36" wide x 28" deep or
   42" wide x 28" deep
- Frame inside clearance of 28.5" or 34.5"
- Height Adjustable Legs
- Table top is Hard Rock Maple with flush edging
- Desk has a double "cut out" to fit student and their joystick
- 36" Model: Student cut out is either
   12"w x 6"d or 14"w x 7"d
- 42" Model: Student cut out is either
   14"w x 7"d or 18"w x 8"d
- **36" Model:** Joystick cut out is 6"w x 10"d
- 36" Model: Joystick cut out is 6"w x 12"d or 6"w x 14"d