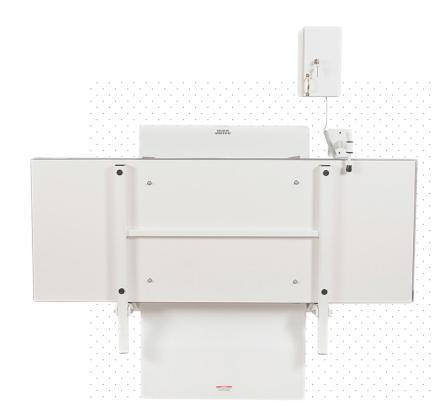

# WALL MOUNT FOLD UP **CHANGING TABLES**

MODEL: #20-00-62 | SIZE: 62" x 24"

- Sizes: 62x24" & custom (inquire for more details)
- Maximum weight capacity 250 lbs
- Adjustable from approx. 22" to 37"
- ETL listed\*
- When in use, hand control can be fastened to front cover to Fold Up. When not in use, hand control should be stored in the provided lock box as shown in picture
- Fold Up comes with a removable mattress fitted with hook fasteners on the bottom and 2 safety belts
- The 18 oz. vinyl mattress is mildew resistant, latex-free, lead-free, phthalate-free and fire retardant to NFPA 701 USA and CAN/ ULC-S109 standards
- The front cover is made of acrylic for easy cleaning
- Wall Mount FOLD UP available in custom sizes. Reach out to us to find out more information about our custom sizes