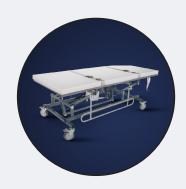

# MOBILE POWER HEIGHT ADJUSTABLE CHANGE TABLES

<sup>\*</sup> Mattress: 18 oz vinyl material, latex-free, lead-free, phthalate-free, fire retardant to NFPA 701 USA and CAN/ULC-S109 standards. Mildew resistant.

#### **Specifications:**

- Height adjustable from 20" to 36" with Hand Control (Optional foot pedal)
- Supplied with a 2" removable mattress\* and safety belts
- 5" Locking casters
- 450 lbs weight capacity
- Available with side-rails and removable padding
- Powered by a 115VAC to 24VDC actuator
- ETL certified