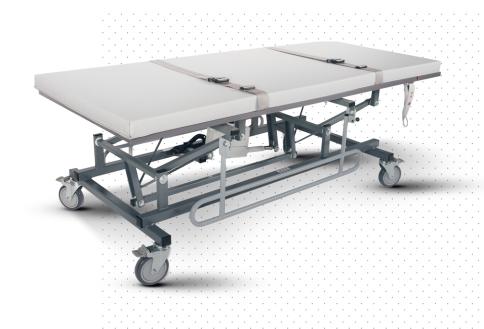

# MOBILE POWER HEIGHT ADJUSTABLE CHANGE TABLES

<sup>\*</sup> Mattress: 18 oz vinyl material, latex-free, lead-free, phthalate-free, fire retardant to NFPA 701 USA and CAN/ULC-S109 standards. Mildew resistant.

#### **Specifications:**

- Height adjustable from 20" to 36" with Hand Control (Optional foot pedal)
- Supplied with a 2" removable mattress\* and safety belts
- 5" Locking casters
- 450 lbs weight capacity
- Available with side-rails and removable padding
- Powered by a 115VAC to 24VDC actuator
- ETL certified