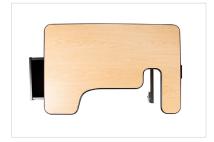

# ERGOTABLE FOR POWER WHEELCHAIRS

A manual height adjustable desk is best!

SIZES: 36" x 28" | 42" x 28"

#### Why Manual vs. Power?

- No batteries (maintenance-free)
- No plugs required
- Fully integrated with classroom and peers

- Designed to accommodate a Power Wheelchair
- Table Top 36" wide x 28" deep or
   42" wide x 28" deep
- Frame inside clearance of 28.5" or 34.5"
- Height Adjustable Legs
- Table top is Hard Rock Maple with flush edging
- Desk has a double "cut out" to fit student and their joystick
- 36" Model: Student cut out is either
   12"w x 6"d or 14"w x 7"d
- 42" Model: Student cut out is either
   14"w x 7"d or 18"w x 8"d
- **36" Model:** Joystick cut out is 6"w x 10"d
- 36" Model: Joystick cut out is 6"w x 12"d or 6"w x 14"d