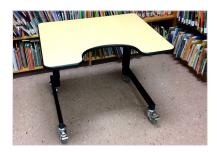

# ERGOTABLE STANDARD DESK

SIZES: 30" x 24" || 36" x 28" || 42" x 28" || 48" x 28"

- Custom sizes available (DYOD design your own desktop)
- Various Cut Out sizes to accommodate student, an Ergonomic fit
- Table top is Hard Rock Maple to match desks in the classroom
- Height Adjustable Desk, (manual) with easy to turn removable handle
- Flush or Raised Edging
- Tilting Top 8 Positions
- 2" or 3" Locking Caster Wheels
- Option for Furniture Glides
- Storage Box
- Accessory Mounting Bracket
- Flat Black Colored Top
- Under Side Padding
- Sensory Bowl