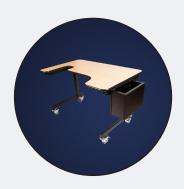

# ERGOTABLE STANDARD DESK

SIZES: 30" x 24" || 36" x 28" || 42" x 28" || 48" x 28"

- Custom sizes available (DYOD design your own desktop)
- Various Cut Out sizes to accommodate student, an Ergonomic fit
- Table top is Hard Rock Maple to match desks in the classroom
- Height Adjustable Desk, (manual) with easy to turn removable handle
- Flush or Raised Edging
- Tilting Top 8 Positions
- 2" or 3" Locking Caster Wheels
- Option for Furniture Glides
- Storage Box
- Accessory Mounting Bracket
- Flat Black Colored Top
- Under Side Padding
- Sensory Bowl