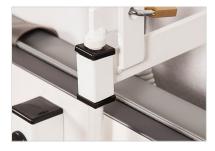

- Sizes: 62x24" & custom (inquire for more details)
- Maximum weight capacity 250 lbs
- Adjustable from approx. 22" to 37"
- ETL listed\*
- When in use, hand control can be fastened to front cover to Fold Up. When not in use, hand control should be stored in the provided lock box as shown in picture
- Fold Up comes with a removable mattress fitted with hook fasteners on the bottom and 2 safety belts
- The 18 oz. vinyl mattress is mildew resistant, latex-free, lead-free, phthalate-free and fire retardant to NFPA 701 USA and CAN/ ULC-S109 standards
- The front cover is made of acrylic for easy cleaning
- Wall Mount FOLD UP available in custom sizes. Reach out to us to find out more information about our custom sizes