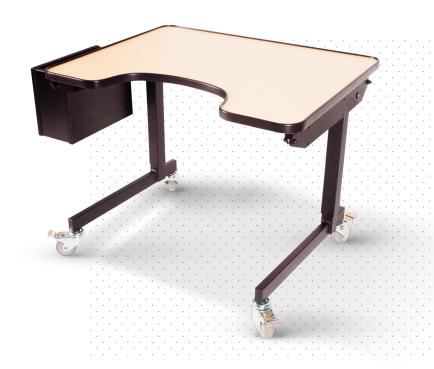

## **Specifications:**

- Custom sizes available (DYOD design your own desktop)
- Various Cut Out sizes to accommodate student, an Ergonomic fit
- Table top is Hard Rock Maple to match desks in the classroom
- Height Adjustable Desk, (manual) with easy to turn removable handle
- Flush or Raised Edging
- Tilting Top 8 Positions
- 2" or 3" Locking Caster Wheels
- Option for Furniture Glides
- Storage Box
- Accessory Mounting Bracket
- Flat Black Colored Top
- Under Side Padding
- Sensory Bowl

## ERGOTABLE STANDARD DESK

SIZES: 30" x 24" || 36" x 28" || 42" x 28" || 48" x 28"