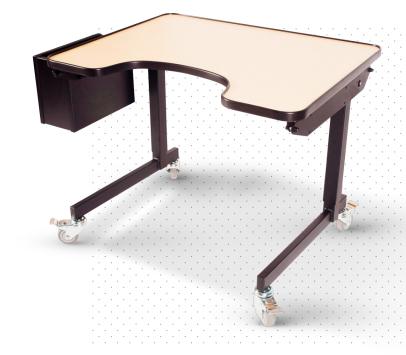

## MOBILE POWER HEIGHT ADJUSTABLE CHANGE TABLES

\* Mattress: 18 oz vinyl material, latex-free, lead-free, phthalate-free, fire retardant to NFPA 701 USA and CAN/ULC-S109 standards. Mildew resistant.

- Custom sizes available (DYOD design your own desktop)
- Various Cut Out sizes to accommodate student, an Ergonomic fit
- Table top is Hard Rock Maple to match desks in the classroom
- Height Adjustable Desk, (manual) with easy to turn removable handle
- Flush or Raised Edging
- Tilting Top 8 Positions
- 2" or 3" Locking Caster Wheels
- Option for Furniture Glides
- Storage Box
- Accessory Mounting Bracket
- Flat Black Colored Top
- Under Side Padding
- Sensory Bowl

AVAILABLE IN THE USA

WWW.CAN-DAN.COM || US@CAN-DAN.COM || TEL: (617) 882-7272