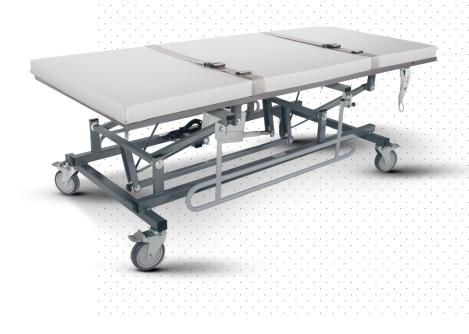

### **Specifications:**

- Height adjustable from 20" to 36" with Hand Control (Optional foot pedal)
- Supplied with a 2" removable mattress\* and safety belts
- 5" Locking casters
- 450 lbs weight capacity
- Available with side-rails and removable padding
- Powered by a 115VAC to 24VDC actuator
- ETL certified

## MOBILE POWER HEIGHT ADJUSTABLE CHANGE TABLES

\* Mattress: 18 oz vinyl material, latex-free, lead-free, phthalate-free, fire retardant to NFPA 701 USA and CAN/ULC-S109 standards. Mildew resistant.

- Custom sizes available (DYOD design your own desktop)
- Various Cut Out sizes to accommodate student, an Ergonomic fit
- Table top is Hard Rock Maple to match desks in the classroom
- Height Adjustable Desk, (manual) with easy to turn removable handle
- Flush or Raised Edging
- Tilting Top 8 Positions
- 2" or 3" Locking Caster Wheels
- Option for Furniture Glides
- Storage Box
- Accessory Mounting Bracket
- Flat Black Colored Top
- Under Side Padding
- Sensory Bowl