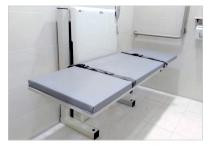

## WALL MOUNT FOLD UP CHANGING TABLES

#### MODEL: #20-00-62 || SIZE: 62" x 24"

4

# WALL MOUNT CHANGING TABLES

MODEL: #19-88-62 and #19-88-72 || SIZE: 62" x 24" and 72" x 24"

- Sizes: 62x24" & custom (inquire for more details)
- Maximum weight capacity 250 lbs
- Adjustable from approx. 22" to 37"
- ETL listed\*
- When in use, hand control can be fastened to front cover to Fold Up. When not in use, hand control should be stored in the provided lock box as shown in picture
- Fold Up comes with a removable mattress fitted with hook fasteners on the bottom and 2 safety belts
- The 18 oz. vinyl mattress is mildew resistant, latex-free, lead-free, phthalate-free and fire retardant to NFPA 701 USA and CAN/ ULC-S109 standards
- The front cover is made of acrylic for easy cleaning
- Wall Mount FOLD UP available in custom sizes. Reach out to us to find out more information about our custom sizes