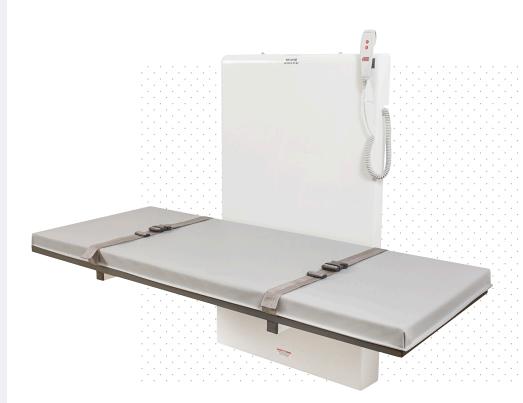

# WALL MOUNT CHANGING TABLES

MODEL: #19-88-62 and #19-88-72 || SIZE: 62" x 24" and 72" x 24"

- Sizes: 62x24" & custom (inquire for more details)
- Maximum weight capacity 250 lbs
- Adjustable from approx. 22" to 37"
- ETL listed\*
- When in use, hand control can be fastened to front cover to Fold Up. When not in use, hand control should be stored in the provided lock box as shown in picture
- Fold Up comes with a removable mattress fitted with hook fasteners on the bottom and 2 safety belts
- The 18 oz. vinyl mattress is mildew resistant, latex-free, lead-free, phthalate-free and fire retardant to NFPA 701 USA and CAN/ ULC-S109 standards
- The front cover is made of acrylic for easy cleaning
- Wall Mount FOLD UP available in custom sizes. Reach out to us to find out more information about our custom sizes