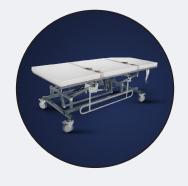

## This is CAN-DAN.

- ETL Listed\*
- Powered by a 115VAC to 24VDC actuator
- The table is adjustable from 22" to 38", including mattress
- Maximum weight capacity 250 lbs.
- Comes with a removable mattress with hook loop fasteners on the bottom, and two body safety belts
- Hand control is fastened to the front
  cover with Velcro
- The front cover is made of acrylic for
  easy cleaning

\*Motor-Operated Appliances [UL 73:2011 Ed.10 +R:08Aug2018]

\*Motor-Operated Appliances (Household And Commercial) [CSA C22.2#68:2009 Ed.7+U1;U2;U3] WWW.CAN-DAN.COM || US@CAN-DAN.COM || TEL: (617) 882-7272