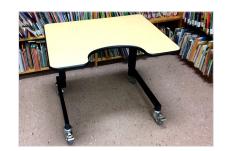

## MOBILE POWER HEIGHT ADJUSTABLE CHANGE TABLES

\* Mattress: 18 oz vinyl material, latex-free, lead-free, phthalate-free, fire retardant to NFPA 701 USA and CAN/ULC-S109 standards. Mildew resistant.

- Custom sizes available (DYOD design your own desktop)
- Various Cut Out sizes to accommodate student, an Ergonomic fit
- Table top is Hard Rock Maple to match desks in the classroom
- Height Adjustable Desk, (manual) with easy to turn removable handle
- Flush or Raised Edging
- Tilting Top 8 Positions
- 2" or 3" Locking Caster Wheels
- Option for Furniture Glides
- Storage Box
- Accessory Mounting Bracket
- Flat Black Colored Top
- Under Side Padding
- Sensory Bowl

AVAILABLE IN THE USA

WWW.CAN-DAN.COM || US@CAN-DAN.COM || TEL: (617) 882-7272