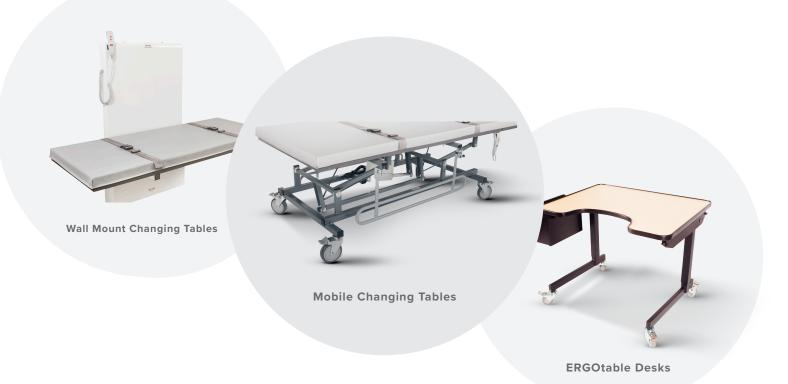

# WALL MOUNT CHANGING TABLES

MODEL: #19-88-62 and #19-88-72 || SIZE: 62" x 24" and 72" x 24"

- Sizes: 62x24" & custom (inquire for more details)
- Maximum weight capacity 250 lbs
- Adjustable from approx. 22" to 37"
- ETL listed\*
- When in use, hand control can be fastened to front cover to Fold Up. When not in use, hand control should be stored in the provided lock box as shown in picture
- Fold Up comes with a removable mattress fitted with hook fasteners on the bottom and 2 safety belts
- The 18 oz. vinyl mattress is mildew resistant, latex-free, lead-free, phthalate-free and fire retardant to NFPA 701 USA and CAN/ ULC-S109 standards
- The front cover is made of acrylic for easy cleaning
- Wall Mount FOLD UP available in custom sizes. Reach out to us to find out more information about our custom sizes