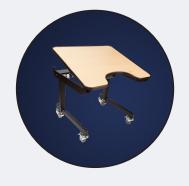

## MOBILE POWER HEIGHT ADJUSTABLE CHANGE TABLES

\* Mattress: 18 oz vinyl material, latex-free, lead-free, phthalate-free, fire retardant to NFPA 701 USA and CAN/ULC-S109 standards. Mildew resistant.

- Custom sizes available (DYOD design your own desktop)
- Various Cut Out sizes to accommodate student, an Ergonomic fit
- Table top is Hard Rock Maple to match desks in the classroom
- Height Adjustable Desk, (manual) with easy to turn removable handle
- Flush or Raised Edging
- Tilting Top 8 Positions
- 2" or 3" Locking Caster Wheels
- Option for Furniture Glides
- Storage Box
- Accessory Mounting Bracket
- Flat Black Colored Top
- Under Side Padding
- Sensory Bowl

AVAILABLE IN THE USA

WWW.CAN-DAN.COM || US@CAN-DAN.COM || TEL: (617) 882-7272