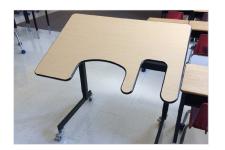

## MOBILE POWER HEIGHT ADJUSTABLE CHANGE TABLES

\* Mattress: 18 oz vinyl material, latex-free, lead-free, phthalate-free, fire retardant to NFPA 701 USA and CAN/ULC-S109 standards. Mildew resistant.

- Custom sizes available (DYOD design your own desktop)
- Various Cut Out sizes to accommodate student, an Ergonomic fit
- Table top is Hard Rock Maple to match desks in the classroom
- Height Adjustable Desk, (manual) with easy to turn removable handle
- Flush or Raised Edging
- Tilting Top 8 Positions
- 2" or 3" Locking Caster Wheels
- Option for Furniture Glides
- Storage Box
- Accessory Mounting Bracket
- Flat Black Colored Top
- Under Side Padding
- Sensory Bowl

AVAILABLE IN THE USA

WWW.CAN-DAN.COM || US@CAN-DAN.COM || TEL: (617) 882-7272