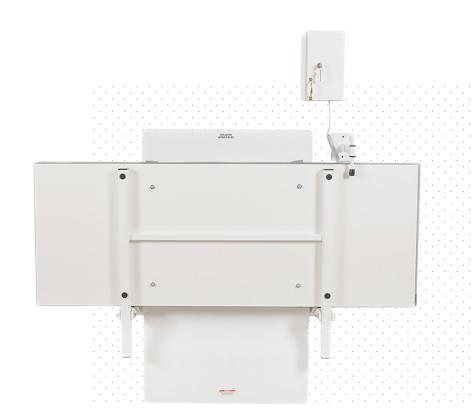

## WALL MOUNT FOLD UP CHANGING TABLES

#### MODEL: #20-00-62 || SIZE: 62" x 24"

4

# WALL MOUNT CHANGING TABLES

MODEL: #19-88-62 and #19-88-72 || SIZE: 62" x 24" and 72" x 24"

- Sizes: 62x24" & custom (inquire for more details)
- Maximum weight capacity 250 lbs
- Adjustable from approx. 22" to 37"
- ETL listed\*
- When in use, hand control can be fastened to front cover to Fold Up. When not in use, hand control should be stored in the provided lock box as shown in picture
- Fold Up comes with a removable mattress fitted with hook fasteners on the bottom and 2 safety belts
- The 18 oz. vinyl mattress is mildew resistant, latex-free, lead-free, phthalate-free and fire retardant to NFPA 701 USA and CAN/ ULC-S109 standards
- The front cover is made of acrylic for easy cleaning
- Wall Mount FOLD UP available in custom sizes. Reach out to us to find out more information about our custom sizes