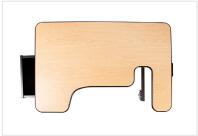

## MOBILE POWER HEIGHT ADJUSTABLE CHANGE TABLES

\* Mattress: 18 oz vinyl material, latex-free, lead-free, phthalate-free, fire retardant to NFPA 701 USA and CAN/ULC-S109 standards. Mildew resistant.

- Custom sizes available (DYOD design your own desktop)
- Various Cut Out sizes to accommodate student, an Ergonomic fit
- Table top is Hard Rock Maple to match desks in the classroom
- Height Adjustable Desk, (manual) with easy to turn removable handle
- Flush or Raised Edging
- Tilting Top 8 Positions
- 2" or 3" Locking Caster Wheels
- Option for Furniture Glides
- Storage Box
- Accessory Mounting Bracket
- Flat Black Colored Top
- Under Side Padding
- Sensory Bowl

AVAILABLE IN THE USA

WWW.CAN-DAN.COM || US@CAN-DAN.COM || TEL: (617) 882-7272