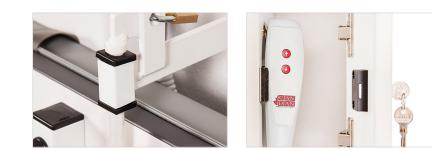

# WALL MOUNT CHANGING TABLES

MODEL: #19-88-62 and #19-88-72 || SIZE: 62" x 24" and 72" x 24"

- Sizes: 62x24" & custom (inquire for more details)
- Maximum weight capacity 250 lbs
- Adjustable from approx. 22" to 37"
- ETL listed\*
- When in use, hand control can be fastened to front cover to Fold Up. When not in use, hand control should be stored in the provided lock box as shown in picture
- Fold Up comes with a removable mattress fitted with hook fasteners on the bottom and 2 safety belts
- The 18 oz. vinyl mattress is mildew resistant, latex-free, lead-free, phthalate-free and fire retardant to NFPA 701 USA and CAN/ ULC-S109 standards
- The front cover is made of acrylic for easy cleaning
- Wall Mount FOLD UP available in custom sizes. Reach out to us to find out more information about our custom sizes