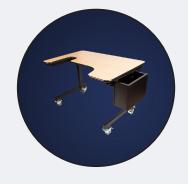

## MOBILE POWER HEIGHT ADJUSTABLE CHANGE TABLES

\* Mattress: 18 oz vinyl material, latex-free, lead-free, phthalate-free, fire retardant to NFPA 701 USA and CAN/ULC-S109 standards. Mildew resistant.

- Custom sizes available (DYOD design your own desktop)
- Various Cut Out sizes to accommodate student, an Ergonomic fit
- Table top is Hard Rock Maple to match desks in the classroom
- Height Adjustable Desk, (manual) with easy to turn removable handle
- Flush or Raised Edging
- Tilting Top 8 Positions
- 2" or 3" Locking Caster Wheels
- Option for Furniture Glides
- Storage Box
- Accessory Mounting Bracket
- Flat Black Colored Top
- Under Side Padding
- Sensory Bowl

AVAILABLE IN THE USA

WWW.CAN-DAN.COM || US@CAN-DAN.COM || TEL: (617) 882-7272