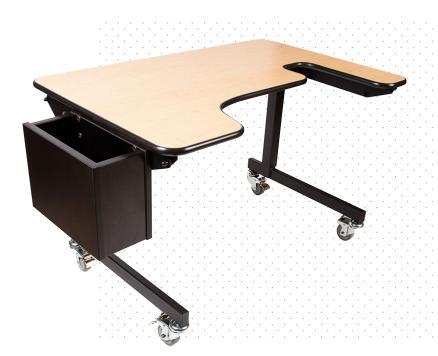

## MOBILE POWER HEIGHT ADJUSTABLE CHANGE TABLES

\* Mattress: 18 oz vinyl material, latex-free, lead-free, phthalate-free, fire retardant to NFPA 701 USA and CAN/ULC-S109 standards. Mildew resistant.

- Custom sizes available (DYOD design your own desktop)
- Various Cut Out sizes to accommodate student, an Ergonomic fit
- Table top is Hard Rock Maple to match desks in the classroom
- Height Adjustable Desk, (manual) with easy to turn removable handle
- Flush or Raised Edging
- Tilting Top 8 Positions
- 2" or 3" Locking Caster Wheels
- Option for Furniture Glides
- Storage Box
- Accessory Mounting Bracket
- Flat Black Colored Top
- Under Side Padding
- Sensory Bowl

AVAILABLE IN THE USA

WWW.CAN-DAN.COM || US@CAN-DAN.COM || TEL: (617) 882-7272