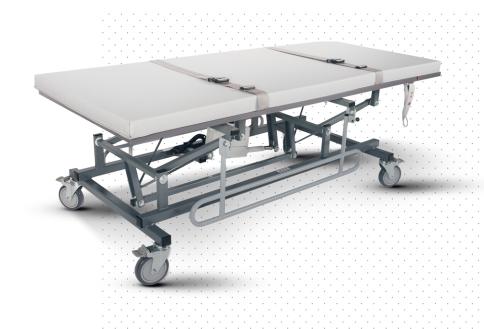

#### **Specifications:**

- Height adjustable from 20" to 36" with Hand Control (Optional foot pedal)
- Supplied with a 2" removable mattress\* and safety belts
- 5" Locking casters
- 450 lbs weight capacity
- Available with side-rails and removable padding
- Powered by a 115VAC to 24VDC actuator
- ETL certified

# MOBILE POWER HEIGHT ADJUSTABLE CHANGE TABLES

<sup>\*</sup> Mattress: 18 oz vinyl material, latex-free, lead-free, phthalate-free, fire retardant to NFPA 701 USA and CAN/ULC-S109 standards. Mildew resistant.