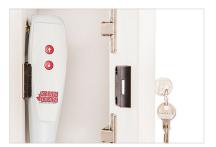

# WALL MOUNT CHANGING TABLES

MODEL: #19-88-62 and #19-88-72 | SIZE: 62" x 24" and 72" x 24"

<sup>\*</sup>Motor-Operated Appliances [UL 73:2011 Ed.10 +R:08Aug2018]

<sup>\*</sup>Motor-Operated Appliances (Household And Commercial) [CSA C22.2#68:2009 Ed.7+U1;U2;U3]

- Sizes: 62x24" & custom (inquire for more details)
- Maximum weight capacity 250 lbs
- Adjustable from approx. 22" to 37"
- ETL listed\*
- When in use, hand control can be fastened to front cover to Fold Up. When not in use, hand control should be stored in the provided lock box as shown in picture
- Fold Up comes with a removable mattress fitted with hook fasteners on the bottom and 2 safety belts
- The 18 oz. vinyl mattress is mildew resistant, latex-free, lead-free, phthalate-free and fire retardant to NFPA 701 USA and CAN/ ULC-S109 standards
- The front cover is made of acrylic for easy cleaning
- Wall Mount FOLD UP available in custom sizes. Reach out to us to find out more information about our custom sizes