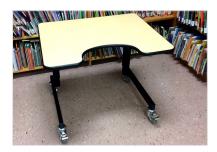

# ERGOTABLE FOR POWER WHEELCHAIRS

A manual height adjustable desk is best!

SIZES: 36" x 28" | 42" x 28"

#### Why Manual vs. Power?

- No batteries (maintenance-free)
- No plugs required
- Fully integrated with classroom and peers

- Designed to accommodate a Power Wheelchair
- Table Top 36" wide x 28" deep or
   42" wide x 28" deep
- Frame inside clearance of 28.5" or 34.5"
- Height Adjustable Legs
- Table top is Hard Rock Maple with flush edging
- Desk has a double "cut out" to fit student and their joystick
- 36" Model: Student cut out is either
   12"w x 6"d or 14"w x 7"d
- 42" Model: Student cut out is either
   14"w x 7"d or 18"w x 8"d
- **36" Model:** Joystick cut out is 6"w x 10"d
- 42" Model: Joystick cut out is
   6"w x 12"d or 6"w x 14"d