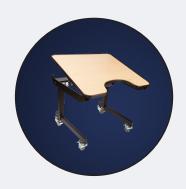

# ERGOTABLE STANDARD DESK

SIZES: 30" x 24" || 36" x 28" || 42" x 28" || 48" x 28"

#### Why Manual vs. Power?

- No batteries (maintenance-free)
- No plugs required
- Fully integrated with classroom and peers

- Designed to accommodate a Power Wheelchair
- Table Top 36" wide x 28" deep or
   42" wide x 28" deep
- Frame inside clearance of 28.5" or 34.5"
- Height Adjustable Legs
- Table top is Hard Rock Maple with flush edging
- Desk has a double "cut out" to fit student and their joystick
- 36" Model: Student cut out is either
   12"w x 6"d or 14"w x 7"d
- 42" Model: Student cut out is either
   14"w x 7"d or 18"w x 8"d
- **36" Model:** Joystick cut out is 6"w x 10"d
- 42" Model: Joystick cut out is
   6"w x 12"d or 6"w x 14"d