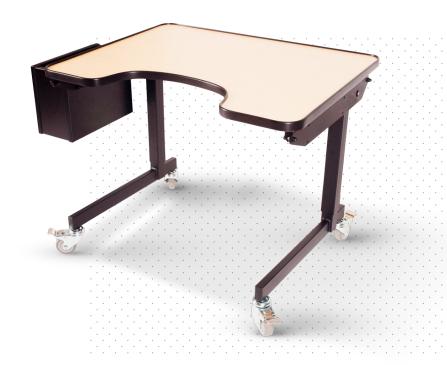

- Custom sizes available (DYOD design your own desktop)
- Various Cut Out sizes to accommodate student, an Ergonomic fit
- Table top is Hard Rock Maple to match desks in the classroom
- Height Adjustable Desk, (manual) with easy to turn removable handle
- Flush or Raised Edging
- Tilting Top 8 Positions
- 2" or 3" Locking Caster Wheels
- Option for Furniture Glides
- Storage Box
- Accessory Mounting Bracket
- Flat Black Colored Top
- Under Side Padding
- Sensory Bowl

# ERGOTABLE STANDARD DESK

SIZES: 30" x 24" || 36" x 28" || 42" x 28" || 48" x 28"