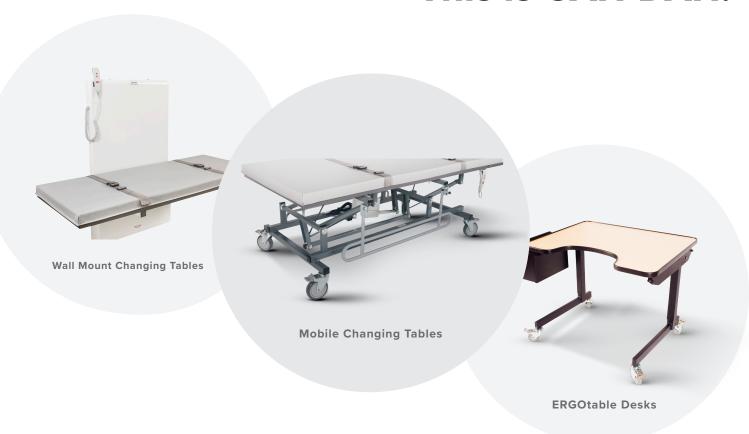

## This is CAN-DAN.

### CONTENTS

- 3 Wall Mount Changing Tables
- 4 Wall Mount Fold Up Changing Tables
- Mobile Power Height Adjustable Change Table
- ERGOtable Standard Desk
- 7 ERGOtable for Power Wheelchairs

- ETL Listed\*
- Powered by a 115VAC to 24VDC actuator
- The table is adjustable from 22" to 38", including mattress
- Maximum weight capacity 250 lbs.
- Comes with a removable mattress with hook loop fasteners on the bottom, and two body safety belts
- Hand control is fastened to the front cover with Velcro
- The front cover is made of acrylic for easy cleaning