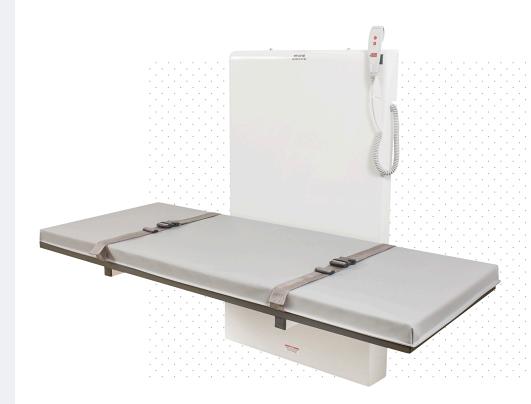

# WALL MOUNT CHANGING TABLES

MODEL: #19-88-62 and #19-88-72 | SIZE: 62" x 24" and 72" x 24"

<sup>\*</sup>Motor-Operated Appliances [UL 73:2011 Ed.10 +R:08Aug2018]

<sup>\*</sup>Motor-Operated Appliances (Household And Commercial) [CSA C22.2#68:2009 Ed.7+U1;U2;U3]

### CONTENTS

- 3 Wall Mount Changing Tables
- 4 Wall Mount Fold Up Changing Tables
- Mobile Power Height Adjustable Change Table
- ERGOtable Standard Desk
- 7 ERGOtable for Power Wheelchairs

- ETL Listed\*
- Powered by a 115VAC to 24VDC actuator
- The table is adjustable from 22" to 38", including mattress
- Maximum weight capacity 250 lbs.
- Comes with a removable mattress with hook loop fasteners on the bottom, and two body safety belts
- Hand control is fastened to the front cover with Velcro
- The front cover is made of acrylic for easy cleaning