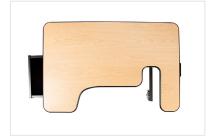

# ERGOTABLE FOR POWER WHEELCHAIRS

A manual height adjustable desk is best!

SIZES: 36" x 28" | 42" x 28"

#### Why Manual vs. Power?

- No batteries (maintenance-free)
- No plugs required
- Fully integrated with classroom and peers

- Designed to accommodate a Power Wheelchair
- Table Top 36" wide x 28" deep or
   42" wide x 28" deep
- Frame inside clearance of 28.5" or 34.5"
- Height Adjustable Legs
- Table top is Hard Rock Maple with flush edging
- Desk has a double "cut out" to fit student and their joystick
- 36" Model: Student cut out is either
   12"w x 6"d or 14"w x 7"d
- 42" Model: Student cut out is either
   14"w x 7"d or 18"w x 8"d
- **36" Model:** Joystick cut out is 6"w x 10"d
- 42" Model: Joystick cut out is
   6"w x 12"d or 6"w x 14"d