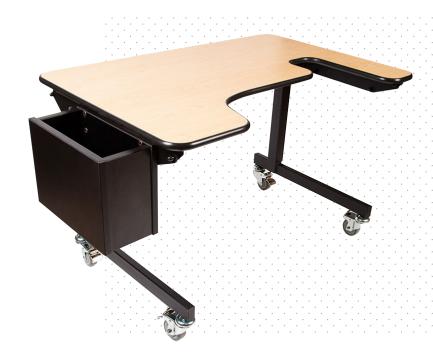

# ERGOTABLE STANDARD DESK

SIZES: 30" x 24" || 36" x 28" || 42" x 28" || 48" x 28"

- Custom sizes available (DYOD design your own desktop)
- Various Cut Out sizes to accommodate student, an Ergonomic fit
- Table top is Hard Rock Maple to match desks in the classroom
- Height Adjustable Desk, (manual) with easy to turn removable handle
- Flush or Raised Edging
- Tilting Top 8 Positions
- 2" or 3" Locking Caster Wheels
- Option for Furniture Glides
- Storage Box
- Accessory Mounting Bracket
- Flat Black Colored Top
- Under Side Padding
- Sensory Bowl