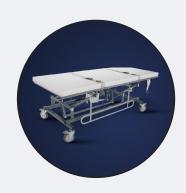

#### **Specifications:**

- Height adjustable from 20" to 36" with Hand Control (Optional foot pedal)
- Supplied with a 2" removable mattress\* and safety belts
- 5" Locking casters
- 450 lbs weight capacity
- Available with side-rails and removable padding
- Powered by a 115VAC to 24VDC actuator
- ETL certified

# MOBILE POWER HEIGHT ADJUSTABLE CHANGE TABLES

<sup>\*</sup> Mattress: 18 oz vinyl material, latex-free, lead-free, phthalate-free, fire retardant to NFPA 701 USA and CAN/ULC-S109 standards. Mildew resistant.