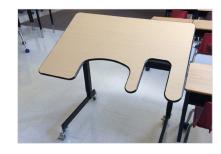

# ERGOTABLE FOR POWER WHEELCHAIRS

A manual height adjustable desk is best!

SIZES: 36" x 28" | 42" x 28"

#### Why Manual vs. Power?

- No batteries (maintenance-free)
- No plugs required
- Fully integrated with classroom and peers

- Designed to accommodate a Power Wheelchair
- Table Top 36" wide x 28" deep or
   42" wide x 28" deep
- Frame inside clearance of 28.5" or 34.5"
- Height Adjustable Legs
- Table top is Hard Rock Maple with flush edging
- Desk has a double "cut out" to fit student and their joystick
- 36" Model: Student cut out is either
   12"w x 6"d or 14"w x 7"d
- 42" Model: Student cut out is either
   14"w x 7"d or 18"w x 8"d
- **36" Model:** Joystick cut out is 6"w x 10"d
- 42" Model: Joystick cut out is
   6"w x 12"d or 6"w x 14"d