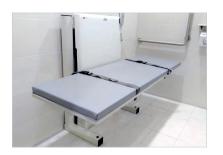

# WALL MOUNT CHANGING TABLES

MODEL: #19-88-62 and #19-88-72 | SIZE: 62" x 24" and 72" x 24"

<sup>\*</sup>Motor-Operated Appliances [UL 73:2011 Ed.10 +R:08Aug2018]

<sup>\*</sup>Motor-Operated Appliances (Household And Commercial) [CSA C22.2#68:2009 Ed.7+U1;U2;U3]

### CONTENTS

- 3 Wall Mount Changing Tables
- 4 Wall Mount Fold Up Changing Tables
- Mobile Power Height Adjustable Change Table
- ERGOtable Standard Desk
- 7 ERGOtable for Power Wheelchairs

- ETL Listed\*
- Powered by a 115VAC to 24VDC actuator
- The table is adjustable from 22" to 38", including mattress
- Maximum weight capacity 250 lbs.
- Comes with a removable mattress with hook loop fasteners on the bottom, and two body safety belts
- Hand control is fastened to the front cover with Velcro
- The front cover is made of acrylic for easy cleaning